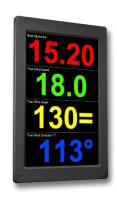

## BFD (Big Format Display) A full colour large display for superyachts and large race boats

- Same footprint as 40/40 and front mounting
- Full colour and configurable displays
- Any number of panels and graphics, context switching
- Up to six pages with selector button (contact closure)
- Completely waterproof, immersible as all A+T displays
- High working temperature 70° C plus
- 1,200 nit backlight and wide viewing angle
- Huge digits, 50% larger than 40/40
- Wide range of interfaces:-