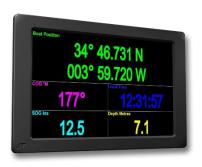

## BFD (Big Format Display) A full colour large display for superyachts and large race boats

- Same footprint as 40/40 and front mounting
- Full colour and configurable displays
- Any number of panels and graphics, context switching
- Up to six pages with selector button (contact closure)
- Completely waterproof, immersible as all A+T displays
- High working temperature 70° C plus
- 1,200 nit backlight and wide viewing angle
- Huge digits, 50% larger than 40/40
- Wide range of interfaces:-