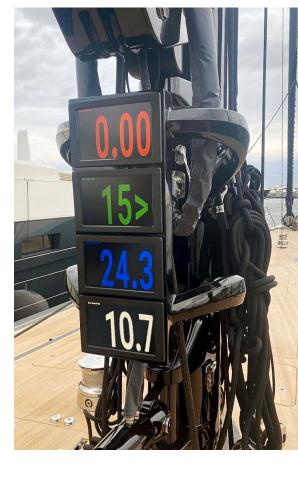

## BFD (Big Format Display) A full colour large display for superyachts and large race boats

- Same footprint as 40/40 and front mounting
- Full colour and configurable displays
- Any number of panels and graphics, context switching
- Up to six pages with selector button (contact closure)
- Completely waterproof, immersible as all A+T displays
- High working temperature 70° C plus
- 1,200 nit backlight and wide viewing angle
- Huge digits, 50% larger than 40/40
- Wide range of interfaces:-