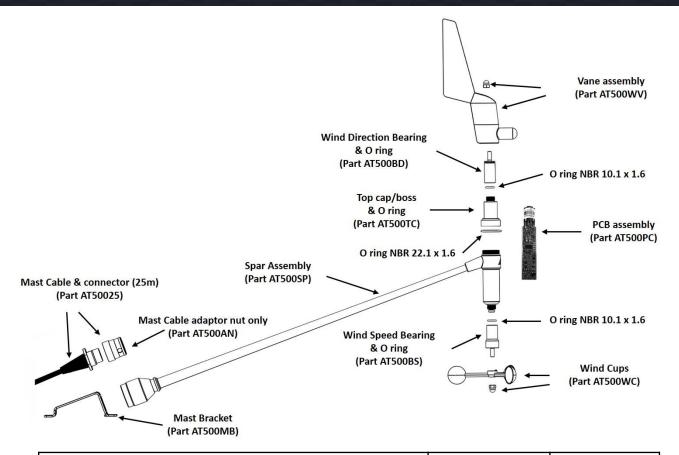

## 500 series Wind Sensor & 213 spare parts

| Description                                                     | Part Number | Price in GBP<br>Ex VAT |
|-----------------------------------------------------------------|-------------|------------------------|
| Wind Sensor Wand Complete (horizontal) - vertical available     | ATHMU05     | 985                    |
| MHU PCB also fits B&G 213 wind sensors                          | AT500PC     | 435                    |
| Vane Assembly* - fits all B&G 213 units                         | AT500WV     | 165                    |
| Wind Cups* - fits all B&G 213 units                             | AT500WC     | 45                     |
| Bearing wind direction (top) including O ring* - 213 compatible | AT500BD     | 95                     |
| Bearing wind speed (bottom) including O ring* - 213 compatible  | AT500BS     | 105                    |
| Top cap/boss including O ring - 213 compatible                  | AT500TC     | 85                     |
| Spar Assembly                                                   | AT500SP     | 475                    |
| Mast Cable (25m) & connector, other lengths available           | AT50025     | 345                    |
| Mast Cable adaptor nut - 213 compatible                         | AT500AN     | 75                     |
| Mast Bracket - 213 compatible                                   | AT500MB     | 125                    |