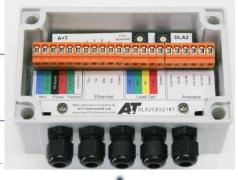

## Loadcell Module DLA2 Data Sheet

Linear input 0-5v or 0-16v

Power 9-32v DC

Bluetooth

Ethernet for integration with A+T Processors

Fastnet for B&G H2000 and H3000 systems and displays

THE A+T DLA2 Loadcell module is an element of an A+T instrument processor system.

## **Main Features**

- Fantastic accuracy, stability and noise immunity
- 9-32v DC supply
- Bluetooth for firmware updates and for setting up sensors and channel details/descriptors
- Stand alone links loadcell to existing B&G H2000 and H3000 systems
- Connects directly via Ethernet to ATP processor
- 5v DC supply for linear sensors (e.g. string pot)

## Ordering information

- p/n ATDLA05 for Ethernet version
- p/n ATDLA02 for Fastnet version