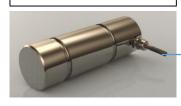

## Loadcell Module DLA2 Data Sheet

Linear input 0-5v or 0-16v

Power 9-32v DC

Bluetooth

Ethernet for integration with A+T Processors

Fastnet for B&G H2000 and H3000 systems and displays

THE A+T DLA2 Loadcell module is an element of an A+T instrument processor system.

It also provides a direct replacement for the now discontinued B&G Fastnet Loadcell Amplifier

It will also provide an additional configurable analogue channel input (0-5v or 0-16v)